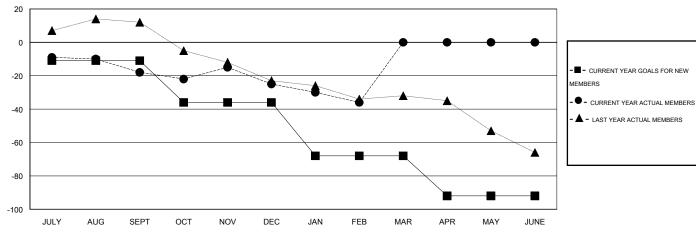

## GOALS AND ACTUAL MEMBERS CUMULATIVE

| DROPPED CLUBS: 0  DROPPED MEMBERS |         | 35 CLUBS OF 55 ADDED 1 OR MORE NEW MEMBERS | GENDER DISTRIBUTION  MALE 1,446 (78.46%)  FEMALE 397 (21.54%) |            |
|-----------------------------------|---------|--------------------------------------------|---------------------------------------------------------------|------------|
| DECEASED CLUB CANCELLED           | 19<br>0 | CLICK HERE FOR HEALTH ASSESSMENT DATA      | FAMILY UNIT MEMBERS                                           | 338<br>167 |
| OTHER                             | 99      |                                            | HEAD OF HOUSEHOLD                                             |            |
| TOTAL                             | 118     |                                            | NON-HEAD OF HOUSEHOLD                                         | 171        |